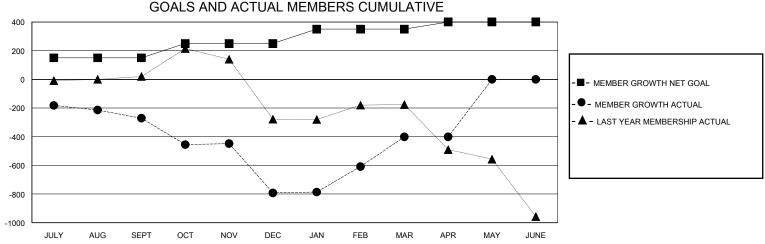

## District 316 D

Results as of: 5/31/2020

| GMT:          |               | LOC         | ATION INDIA   |                       |                       |                         | GMT CA                                             |  |  |
|---------------|---------------|-------------|---------------|-----------------------|-----------------------|-------------------------|----------------------------------------------------|--|--|
|               | Club          | s           |               | Members               |                       |                         |                                                    |  |  |
|               | RESULTS FOR   | R 2019-2020 |               | RESULTS FOR 2019-2020 |                       |                         |                                                    |  |  |
| QUARTER       | NEW CLUB GOAL | NEW CLUBS   | DROPPED CLUBS | QUARTER MEMB          | ER GROWTH NET<br>GOAL | MEMBER GROWTH<br>ACTUAL | DROPPED<br>MEMBERS ACTUAL<br>(including transfers) |  |  |
| JULY/AUG/SEPT | 3             | 0           | 0             | JULY/AUG/SEPT         | 150                   | 40                      | 299                                                |  |  |
| OCT/NOV/DEC   | 2             | 0           | 4             | OCT/NOV/DEC           | 100                   | 59                      | 575                                                |  |  |
| JAN/FEB/MAR   | 1             | 10          | 0             | JAN/FEB/MAR           | 100                   | 465                     | 3                                                  |  |  |
| APR/MAY/JUNE  | 0             | 0           | 0             | APR/MAY/JUNE          | 50                    | 0                       | 0                                                  |  |  |