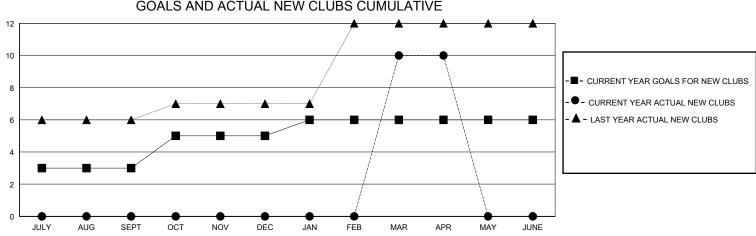

## District 316 D

Results as of: 5/31/2020

| GMT:          |               | LOC         | ATION INDIA   |                       |                       |                         | GMT CA                                             |  |  |
|---------------|---------------|-------------|---------------|-----------------------|-----------------------|-------------------------|----------------------------------------------------|--|--|
|               | Club          | s           |               | Members               |                       |                         |                                                    |  |  |
|               | RESULTS FOR   | R 2019-2020 |               | RESULTS FOR 2019-2020 |                       |                         |                                                    |  |  |
| QUARTER       | NEW CLUB GOAL | NEW CLUBS   | DROPPED CLUBS | QUARTER MEMB          | ER GROWTH NET<br>GOAL | MEMBER GROWTH<br>ACTUAL | DROPPED<br>MEMBERS ACTUAL<br>(including transfers) |  |  |
| JULY/AUG/SEPT | 3             | 0           | 0             | JULY/AUG/SEPT         | 150                   | 40                      | 299                                                |  |  |
| OCT/NOV/DEC   | 2             | 0           | 4             | OCT/NOV/DEC           | 100                   | 59                      | 575                                                |  |  |
| JAN/FEB/MAR   | 1             | 10          | 0             | JAN/FEB/MAR           | 100                   | 465                     | 3                                                  |  |  |
| APR/MAY/JUNE  | 0             | 0           | 0             | APR/MAY/JUNE          | 50                    | 0                       | 0                                                  |  |  |